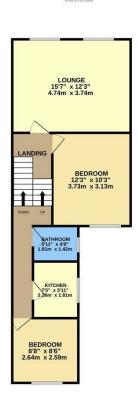

This two bedroom first floor Victorian conversion is conveniently located in Central Walthamstow, being accessible to Walthamstow Central, St James Street & Blackhorse Road stations

Having flexible living accommodation the property offers excellent options as to use of bedrooms/reception rooms to meet your needs, this together with being offered chain free with an unexpired lease remaining of 110 years, this property is bound to prove popular, so do not miss this opportunity, call one of our Team on 020 8503 6060 now, to book your appointment without delay.